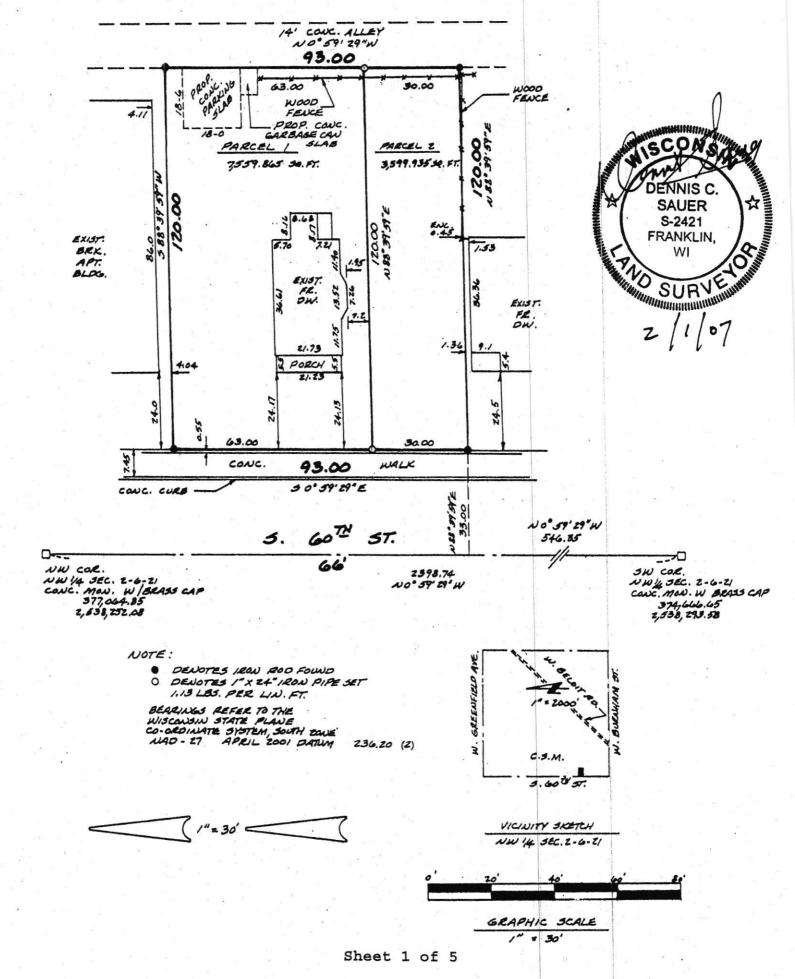

#### CERTIFIED SURVEY MAP

Sheet 1 of 5

#### CERTIFIED SURVEY MAP

Being a re-division of Lot 3 in Block 5, in Assessor's Plat No. 271, being a part of the Northwest 1/4 and the Southwest 1/4 of the Northwest 1/4 of Section 2 and part of the Northeast 1/4 of the Northeast 1/4 of Section 3, Town 6 North, Range 21 East, in the City of West Allis, Milwaukee County, Wisconsin.

#### SURVEYOR'S CERTIFICATE

STATE OF WISCONSIN) MILWAUKEE COUNTY ) SS

I, Dennis C. Sauer, Registered Land Surveyor, do hereby certify:

That I have surveyed, divided and mapped a re-division of Lot 3 in Block 5, in Assessor's Plat No. 271, being a part of the Northwest 1/4 and the Southwest 1/4 of the Northwest 1/4 of Section 2 and part of the Northeast 1/4 of the Northeast 1/4 of Section 3, Town 6 North, Range 21 East, in the City of West Allis, Milwaukee County, Wisconsin, bounded and described as follows: Commencing at the Southwest corner of the Northwest 1/4 of Section 2; thence N 0°59'29" W along the West line of said 1/4 section, 546.35 feet to a point; thence N 88°39'59" E, 33.00feet to the place of beginning of the lands to be described; thence continuing N 88°39'59" E, 120.00 feet to a point; thence N 0°59'39" W, 93.00 feet to a point; thence S 88°39'59" W, 120.00 feet to a point; thence S 0°59'39" E, 93.00 feet to the place of beginning. containing 11,159 square feet.

### CERTIFIED SURVEY MAP 7897

Being a re-division of Lot 3 in Block 5, in Assessor's Plat No. 271, being a part of the Northwest 1/4 and the Southwest 1/4 of the Northwest 1/4 of Section 2 and part of the Northeast 1/4 of Section 3, Town 6 North, Range 21 East, in the City of West Allis, Milwaukee County, Wisconsin.

#### SURVEYOR'S CERTIFICATE

STATE OF WISCONSIN)
MILWAUKEE COUNTY ) SS

I, Dennis C. Sauer, Registered Land Surveyor, do hereby certify:

That I have surveyed, divided and mapped a re-division of Lot 3 in Block 5, in Assessor's Plat No. 271, being a part of the Northwest 1/4 and the Southwest 1/4 of the Northwest 1/4 of Section 2 and part of the Northeast 1/4 of the Northeast 1/4 of Section 3, Town 6 North, Range 21 East, in the City of West Allis, Milwaukee County, Wisconsin, bounded and described as follows: Commencing at the Southwest corner of the Northwest 1/4 of Section 2; thence N 0°59'29" W along the West line of said 1/4 section, 546.35 feet to a point; thence N 88°39'59" E, 33.00 feet to the place of beginning of the lands to be described; thence continuing N 88°39'59" E, 120.00 feet to a point; thence N 0°59'39" W, 93.00 feet to a point; thence S 88°39'59" W, 120.00 feet to a point; thence S 0°59'39" E, 93.00 feet to the place of beginning. Said lands containing 11,159 square feet.