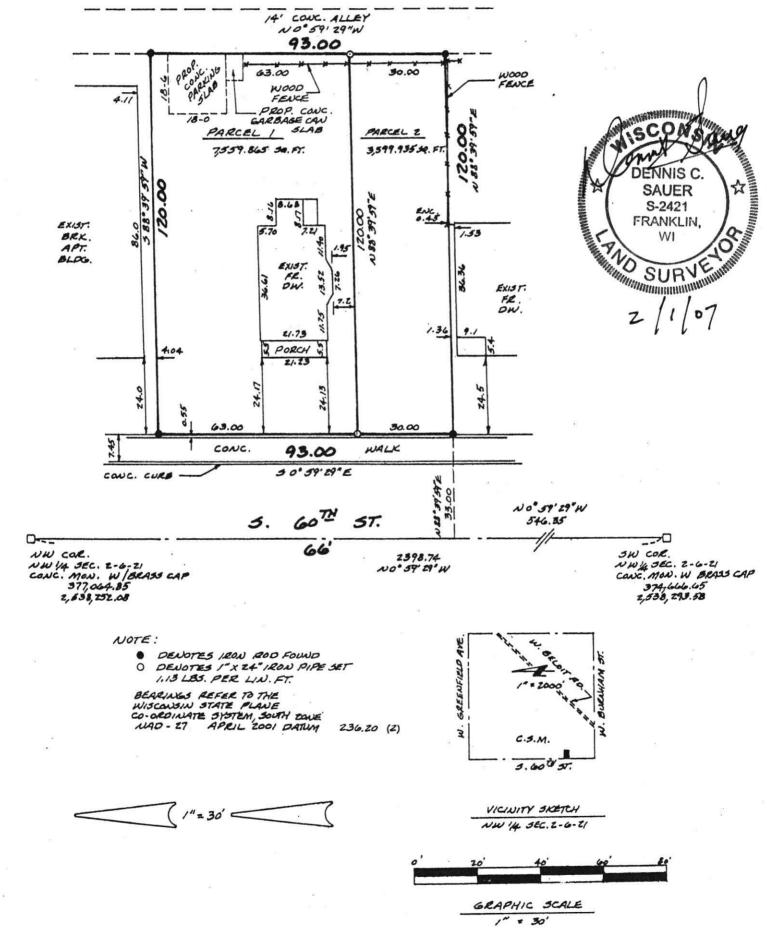

#### CERTIFIED SURVEY MAP

Sheet 1 of 5

#### CERTIFIED SURVEY MAP

Being a re-division of Lot 3 in Block 5, in Assessor's Plat No. 271, being a part of the Northwest 1/4 and the Southwest 1/4 of the Northwest 1/4 of Section 2 and part of the Northeast 1/4 of the Northeast 1/4 of Section 3, Town 6 North, Range 21 East, in the City of West Allis, Milwaukee County, Wisconsin.

#### SURVEYOR'S CERTIFICATE

STATE OF WISCONSIN) MILWAUKEE COUNTY ) SS

I, Dennis C. Sauer, Registered Land Surveyor, do hereby certify:

That I have surveyed, divided and mapped a re-division of Lot 3 in Block 5, in Assessor's Plat No. 271, being a part of the Northwest 1/4 and the Southwest 1/4 of the Northwest 1/4 of Section 2 and part of the Northeast 1/4 of the Northeast 1/4 of Section 3, Town 6 North, Range 21 East, in the City of West Allis, Milwaukee County, Wisconsin, bounded and described as follows: Commencing at the Southwest corner of the Northwest 1/4 of Section 2; thence N 0°59'29" W along the West line of said 1/4 section, 546.35 feet to a point; thence N 88°39'59" E, 33.00feet to the place of beginning of the lands to be described; thence continuing N 88°39'59" E, 120.00 feet to a point; thence N 0°59'39" W, 93.00 feet to a point; thence S 88°39'59" W, 120.00 feet to a point; thence S 0°59'39" E, 93.00 feet to the place of beginning. containing 11,159 square feet.

### CERTIFIED SURVEY MAP 7897

Being a re-division of Lot 3 in Block 5, in Assessor's Plat No. 271, being a part of the Northwest 1/4 and the Southwest 1/4 of the Northwest 1/4 of Section 2 and part of the Northeast 1/4 of Section 3, Town 6 North, Range 21 East, in the City of West Allis, Milwaukee County, Wisconsin.

#### SURVEYOR'S CERTIFICATE

STATE OF WISCONSIN)
MILWAUKEE COUNTY ) SS

I, Dennis C. Sauer, Registered Land Surveyor, do hereby certify:

That I have surveyed, divided and mapped a re-division of Lot 3 in Block 5, in Assessor's Plat No. 271, being a part of the Northwest 1/4 and the Southwest 1/4 of the Northwest 1/4 of Section 2 and part of the Northeast 1/4 of the Northeast 1/4 of Section 3, Town 6 North, Range 21 East, in the City of West Allis, Milwaukee County, Wisconsin, bounded and described as follows: Commencing at the Southwest corner of the Northwest 1/4 of Section 2; thence N 0°59'29" W along the West line of said 1/4 section, 546.35 feet to a point; thence N 88°39'59" E, 33.00 feet to the place of beginning of the lands to be described; thence continuing N 88°39'59" E, 120.00 feet to a point; thence N 0°59'39" W, 93.00 feet to a point; thence S 88°39'59" W, 120.00 feet to a point; thence S 0°59'39" E, 93.00 feet to the place of beginning. Said lands containing 11,159 square feet.