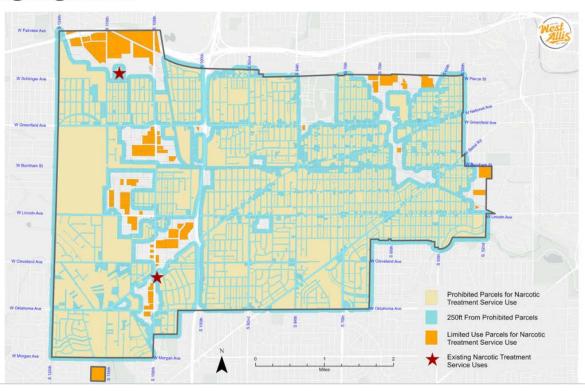

Such principal uses are allowed as a limited use in the C-4, I-1, and I-2 Districts, and subject to a 250-ft separation clause more specifically noted below.

#### Medical

| Principal Use                 | District(s)   | Criteria                                                                                                                                                                                                                          |
|-------------------------------|---------------|-----------------------------------------------------------------------------------------------------------------------------------------------------------------------------------------------------------------------------------|
| Narcotic Treatment<br>Service | C-4, I-1, I-2 | Permitted if the lot is located at least 250 feet from any lot where the following are located: lots in a Residential District or developed for residential use, lots zoned P, Schools, or another Narcotic Treatment Service use |

Map showing spatial analysis of existing facilities and potential locations under the existing ordinance.

# **Existing Regulation**

- Staff has considered other options ranging from 500-1,000-ft separation. The concern is that even with separations in the 500-750-ft range, don't effectively reduce concentrations near existing narcotic treatment uses and residential neighborhoods.
- The recommended 1,000-ft separation provides sufficient protection for existing narcotic treatment uses, neighboring residential and commercial uses without completely restricting the use throughout the city.
- Increasing the ordinance separation would also promote a more distributed balance of narcotic treatment centers throughout the Milwaukee-Waukesha Metro area.