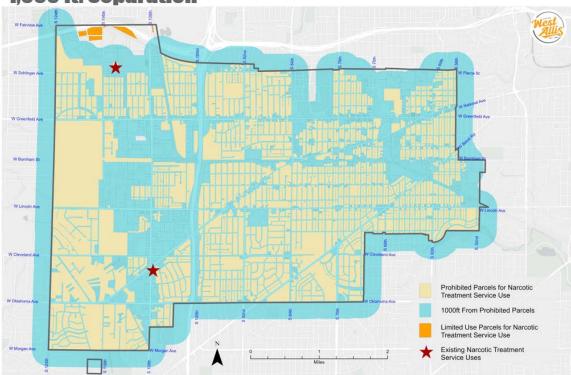

#### **Proposed**

The proposed ordinance change would keep all things the same (definition and zoning district allowance), but change the separation requirement from 250-ft to 1,000-ft.

#### Medical

| Principal Use                    | District(s)   | Criteria                                                                                                                                                                                                                               |
|----------------------------------|---------------|----------------------------------------------------------------------------------------------------------------------------------------------------------------------------------------------------------------------------------------|
| Narcotic<br>Treatment<br>Service | C-4, I-1, I-2 | Permitted if the lot is located at least 1,000250 feet from any lot where the following are located: lots in a Residential District or developed for residential use, lots zoned P, Schools, or another Narcotic Treatment Service use |

1,000 ft. Separation

**Recommendation:** Council approval Ordinance to amend zoning code related to certain animal Services, rummage sales, and separation distance for narcotic treatment services.